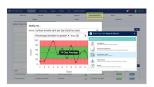

## **Feature SpotLight on User View**

This is the **primary view** used by Managers and HR to confirm employee attendance and productivity. In one quick view, you can see:

- 01 Who is currently logged in
- **02 Log in/out** times including screenlocks/unlocks
- 03 Idle vs. active time
- **04** Detailed **timeline** of all programs and websites used including active time
- **05** Screenshots of **PC activity.**